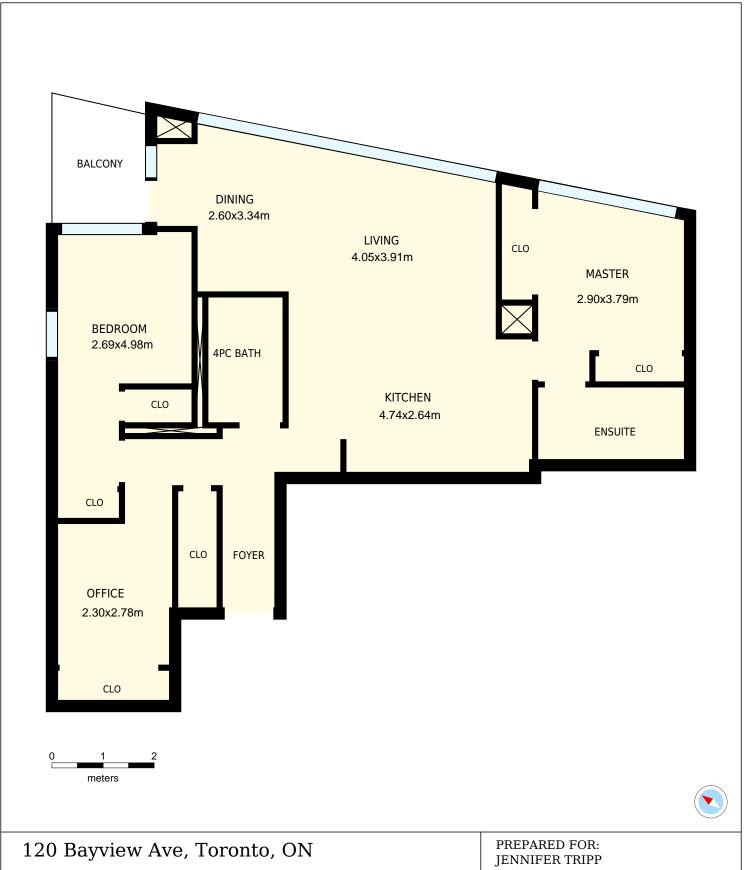

## 120 Bayview Ave, Toronto, ON

Total Exterior Area Above Grade 97 m<sup>2</sup>

**Main Floor** Exterior Area 97 m<sup>2</sup>

| 120 Bayview Ave, Toronto, ON                                                                                                                                                                                                                                                           |                |               | JENNIFER TRIPP                                              |
|----------------------------------------------------------------------------------------------------------------------------------------------------------------------------------------------------------------------------------------------------------------------------------------|----------------|---------------|-------------------------------------------------------------|
| Main Floor                                                                                                                                                                                                                                                                             |                |               | Sales Representative<br>HomeLife/Realty One Ltd., Brokerage |
| Interior Area<br>Exterior Area                                                                                                                                                                                                                                                         | 88 m²<br>97 m² | Included Area | PREPARED:<br>Aug, 2017                                      |
| White regions are excluded from total floor area. All room dimensions and floor areas must be considered approximate and are subject to independent verification. For method of measurement please see <a href="https://youriquide.com/measure/">https://youriquide.com/measure/</a> . |                |               |                                                             |