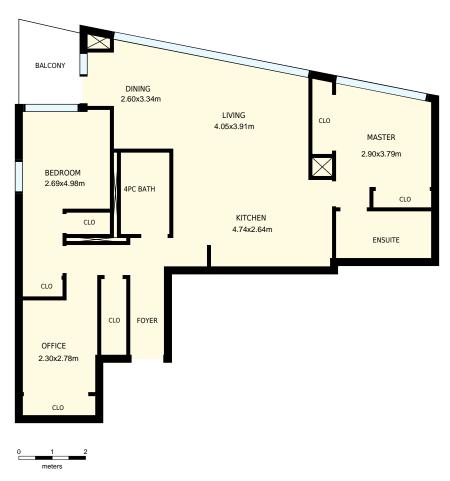

## 120 Bayview Ave, Toronto, ON

Total Exterior Area Above Grade 97 m<sup>2</sup>

**Main Floor** Exterior Area 97 m<sup>2</sup>

| 120 Bayview Ave, Toronto, ON                                                                                                                                                                                                                                                           |                |               | JENNIFER TRIPP                                              |
|----------------------------------------------------------------------------------------------------------------------------------------------------------------------------------------------------------------------------------------------------------------------------------------|----------------|---------------|-------------------------------------------------------------|
| Main Floor                                                                                                                                                                                                                                                                             |                |               | Sales Representative<br>HomeLife/Realty One Ltd., Brokerage |
| Interior Area<br>Exterior Area                                                                                                                                                                                                                                                         | 88 m²<br>97 m² | Included Area | PREPARED:<br>Aug, 2017                                      |
| White regions are excluded from total floor area. All room dimensions and floor areas must be considered approximate and are subject to independent verification. For method of measurement please see <a href="https://youriquide.com/measure/">https://youriquide.com/measure/</a> . |                |               |                                                             |